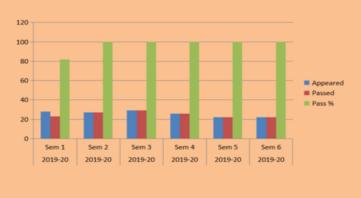

### **RESULT ANALYSIS -2019-20**

| Academic Year | Sem   | Appeared | Passed | Pass % |
|---------------|-------|----------|--------|--------|
| 2019-20       | Sem 1 | 28       | 23     | 82     |
| 2019-20       | Sem 2 | 27       | 27     | 100    |
| 2019-20       | Sem 3 | 29       | 29     | 100    |
| 2019-20       | Sem 4 | 26       | 26     | 100    |
| 2019-20       | Sem 5 | 22       | 22     | 100    |
| 2019-20       | Sem 6 | 22       | 22     | 100    |