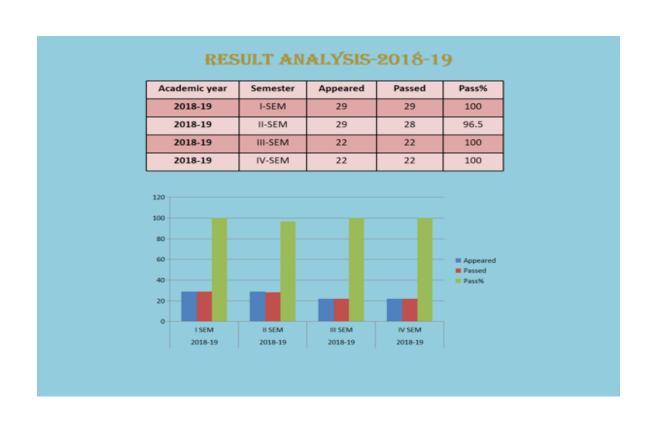

# TGTWRDC GIRLS DAMMAPETA ZOOLOGY DEPARTMENT RESULT ANALYSIS





# TGTWRDC GIRLS DAMMAPETA ZOOLOGY DEPARTMENT RESULT ANALYSIS

### **RESULT ANALYSIS -2019-20**

| Academic Year | Sem   | Appeared | Passed | Pass % |
|---------------|-------|----------|--------|--------|
| 2019-20       | Sem 1 | 28       | 23     | 82     |
| 2019-20       | Sem 2 | 27       | 27     | 100    |
| 2019-20       | Sem 3 | 29       | 29     | 100    |
| 2019-20       | Sem 4 | 26       | 26     | 100    |
| 2019-20       | Sem 5 | 22       | 22     | 100    |
| 2019-20       | Sem 6 | 22       | 22     | 100    |



### **RESULT ANALYSIS-2020-21**

| Academic Year | Sem   | Appeared | Passed | Pass % |
|---------------|-------|----------|--------|--------|
| 2020-21       | Sem 1 | 19       | 15     | 79     |
| 2020-21       | Sem 2 | 19       | 19     | 100    |
| 2020