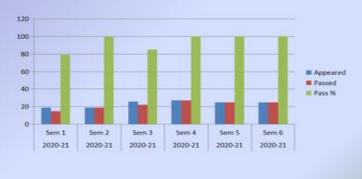

### **RESULT ANALYSIS-2020-21**

| Academic Year | Sem   | Appeared | Passed | Pass % |
|---------------|-------|----------|--------|--------|
| 2020-21       | Sem 1 | 19       | 15     | 79     |
| 2020-21       | Sem 2 | 19       | 19     | 100    |
| 2020-21       | Sem 3 | 26       | 22     | 85     |
| 2020-21       | Sem 4 | 27       | 27     | 100    |
| 2020-21       | Sem 5 | 25       | 25     | 100    |
| 2020-21       | Sem 6 | 25       | 25     | 100    |