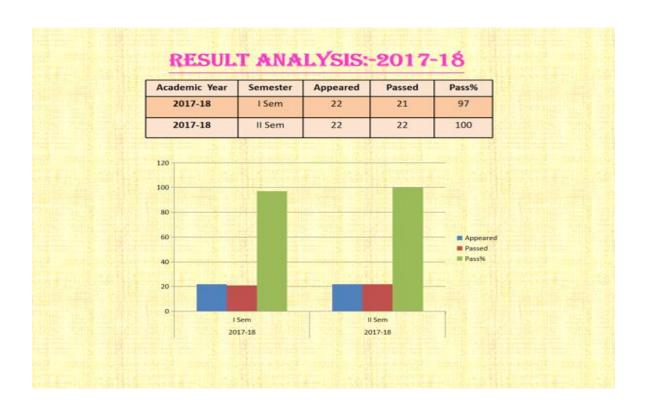

# TGTWRDC GIRLS DAMMAPETA ZOOLOGY DEPARTMENT RESULT ANALYSIS





# TGTWRDC GIRLS DAMMAPETA ZOOLOGY DEPARTMENT RESULT ANALYSIS

### **RESULT ANALYSIS -2019-20**

| Academic Year | Sem   | Appeared | Passed | Pass % |
|---------------|-------|----------|--------|--------|
| 2019-20       | Sem 1 | 28       | 23     | 82     |
| 2019-20       | Sem 2 | 27       | 27     | 100    |
| 2019-20       | Sem 3 | 29       | 29     | 100    |
| 2019-20       | Sem 4 | 26       | 26     | 100    |
| 2019-20       | Sem 5 | 22       | 22     | 100    |
| 2019-20       | Sem 6 | 22       | 22     | 100    |



### **RESULT ANALYSIS-2020-21**

| Academic Year | Sem   | Appeared | Passed | Pass % |
|---------------|-------|----------|--------|--------|
| 2020-21       | Sem 1 | 19       | 15     | 79     |
| 2020-21       | Sem 2 | 19       | 19     | 100    |
| 20